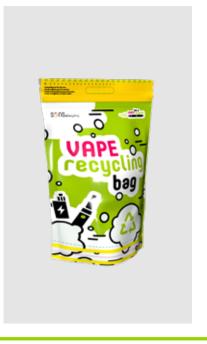

#### **Containers**

- → Vape recycling bag
- → Black INOBAT steel drums according to INOBAT packaging proposal for lithium-ion batteries

#### Labelling of the goods

- → The vape recycling bag does not need to be labelled.
- → The black INOBAT steel drums must be labelled in accordance with INOBAT specifications.