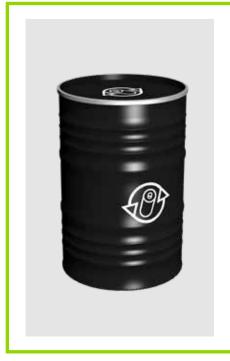

#### **Containers**

- → Vape recycling bag
- → Black INOBAT steel drums according to INOBAT packaging proposal for lithium-ion batteries

#### Labelling of the goods

- → The vape recycling bag does not need to be labelled.
- → The black INOBAT steel drums must be labelled in accordance with INOBAT specifications.